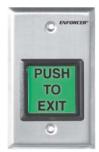

#### **SD-7202GC-PE**

- ► Stainless-steel, single-gang.
- 2" square, green, illuminated, momentary push button.
- Includes: "PUSH TO EXIT" & "PRESIONE PARA SALIR."
- N.O./N.C. contacts rated 10 Amps @  $125 \sim 250$  VAC.
- Includes color-coded leads.